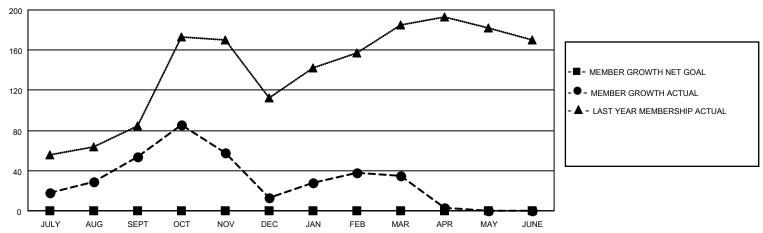

#### GOALS AND ACTUAL MEMBERS CUMULATIVE

| DROPPED CLUBS: 0 |     | 36 CLUBS OF 46 ADDED 1 OR<br>MORE NEW MEMBERS | GENDER DISTRIBUTION                 |                |  |
|------------------|-----|-----------------------------------------------|-------------------------------------|----------------|--|
|                  |     | WORE NEW WEINBERS                             | MALE                                | 669 (39.82%)   |  |
|                  |     |                                               | FEMALE                              | 1,011 (60.18%) |  |
| DROPPED MEMBERS  |     |                                               | NON BINARY                          | 0 (0.00%)      |  |
|                  |     |                                               | PREFER NOT TO ANSWER 0 (0.00%)      |                |  |
| DECEASED         | 3   |                                               |                                     | ,              |  |
| CLUB CANCELLED   | 0   | CLICK HERE FOR CUMULATIVE                     | TOTAL FAMILY UNIT MEMBERS           | 663            |  |
| OTHER            | 244 | MEMBERSHIP DATA                               |                                     |                |  |
| TOTAL 247        |     |                                               | FAMILY MEMBERS PAYING HALF DUES 417 |                |  |
|                  |     |                                               |                                     |                |  |

## District 301 C

| Clubs RESULTS FOR 2022-2023 |   |   |   | Members RESULTS FOR 2022-2023 |   |     |     |
|-----------------------------|---|---|---|-------------------------------|---|-----|-----|
|                             |   |   |   |                               |   |     |     |
| JULY/AUG/SEPT               | 0 | 0 | 0 | JULY/AUG/SEPT                 | 0 | 122 | 65  |
| OCT/NOV/DEC                 | 0 | 0 | 0 | OCT/NOV/DEC                   | 0 | 80  | 119 |
| JAN/FEB/MAR                 | 0 | 0 | 0 | JAN/FEB/MAR                   | 0 | 41  | 17  |
| APR/MAY/JUNE                | 0 | 0 | 0 | APR/MAY/JUNE                  | 0 | 14  | 46  |