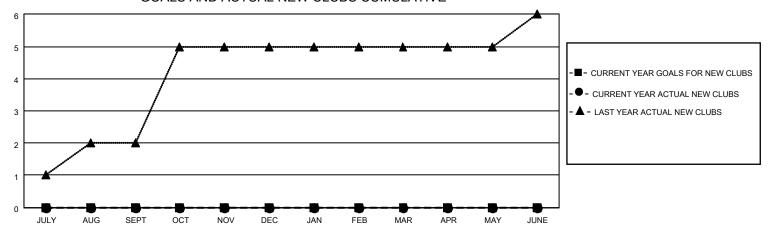

### GOALS AND ACTUAL NEW CLUBS CUMULATIVE

## District 301 C

| Clubs RESULTS FOR 2022-2023 |   |   |   | Members RESULTS FOR 2022-2023 |   |     |     |
|-----------------------------|---|---|---|-------------------------------|---|-----|-----|
|                             |   |   |   |                               |   |     |     |
| JULY/AUG/SEPT               | 0 | 0 | 0 | JULY/AUG/SEPT                 | 0 | 122 | 65  |
| OCT/NOV/DEC                 | 0 | 0 | 0 | OCT/NOV/DEC                   | 0 | 80  | 119 |
| JAN/FEB/MAR                 | 0 | 0 | 0 | JAN/FEB/MAR                   | 0 | 41  | 17  |
| APR/MAY/JUNE                | 0 | 0 | 0 | APR/MAY/JUNE                  | 0 | 14  | 46  |